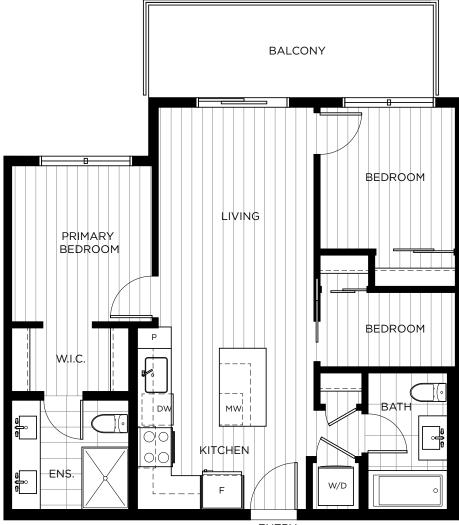

## JR 3 BED, 2 BATH

Indoor Space 757 Sq Ft Outdoor Space 107–195 Sq Ft

e Total A Ft 864-

Total Area 864–952 Sq Ft

ENTRY