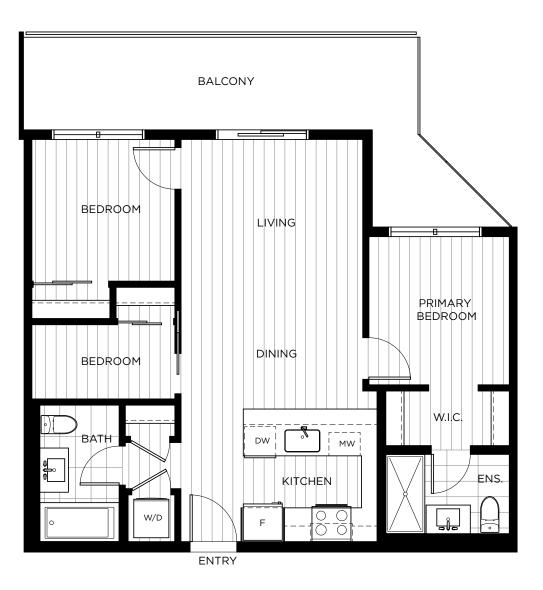

JR 3 BED, 2 BATH

Indoor Space **793** Sq Ft

Outdoor Space 188 Sq Ft Total Area 982 Sq Ft

(S+ 77

## Scott77Living.com

The developer reserves the right to make modifications to the floorplans, areas, unit numbers and/or specifications without notice. Actual floorplans may have minor variations from the illustrations above. Measurements may be based on architectural areas and not taken from the strata plan. In the event of any discrepancy between the home size shown on this floor plan and the size of the strata plat as shown in the preliminary strata plan, the estimated size of the strata plat shall be as per the preliminary strata plan. This is not an offering for sale. Any such offering can only be made with a Disclosure Statement. E.&O.E. Sales and Marketing by KEY Marketing.