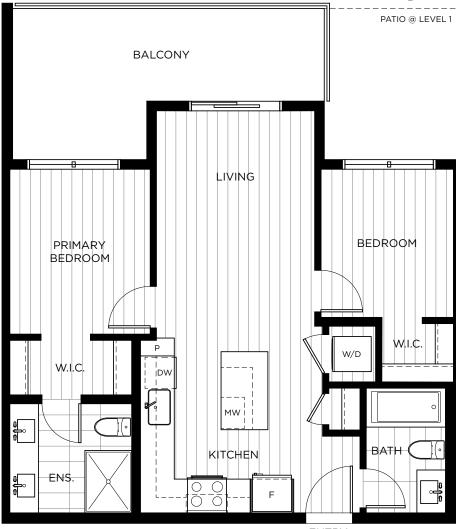

## 2 BED, 2 BATH

Indoor Space 724 Sq Ft

Outdoor Space 156 – 306 Sq Ft Total Area 880–1,030 Sq Ft

ENTRY