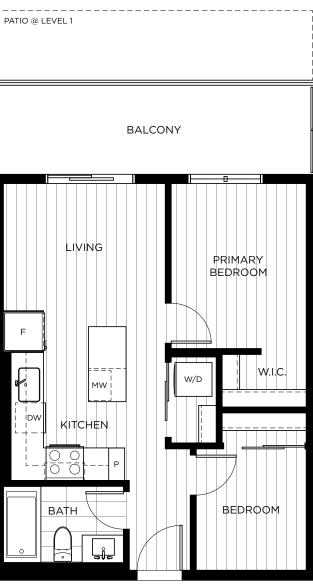

JR 2 BED, 1 BATH

**Outdoor Space** 567-579 Sq Ft 102-273 Sq Ft

Total Area 672-851 Sq Ft

ENTRY