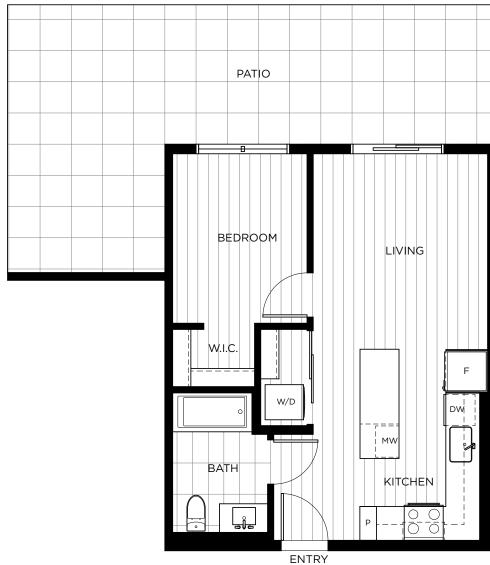

1 BED, 1 BATH

Indoor Space 558 Sq Ft

Outdoor Space 355 Sq Ft Total Area 913 Sq Ft SCOTT + N

BUILDING B

S+ 77